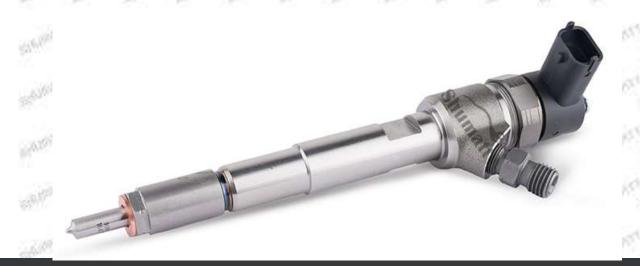

## 1.1. 0445110567 Injector's Basic Information

| SIMPLE | Title | China made new high quality diesel injector 0445110567 fuel injector CRI2-16 |
|--------|-------|------------------------------------------------------------------------------|
| AVOF   | SKU1  | G1W20445110567                                                               |

## 1.4.0445110567 Injector's Parameter

**Injector Series:** 110 Series

Parameter Performance: CRI2-16

Matching Accessories: F 00V C17 503, Gasket

Injector Type: Electromagnetic Injector
Support System Maximum Pressure:
Vehicle Configuration Information:

#### 1.5.0445110567 Injector's Specifications and Dimensions

**Injector Size:** 21.5cm\*4 cm \*4 cm = 344cm³ (L\*W\*H=V)

Injector Net Weight: 0.55kg

Gross Weight: 0.6kg

**Injector Quality:** China Made Brand New **Package Size:** 28cm\*7 cm \*7 cm = 1372 cm<sup>3</sup> **Injector Type:** Diesel Common Rail Injector