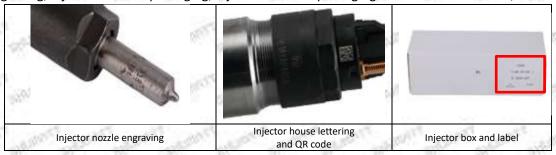

#### 1.7. 0445110567 Injector's Customized Service

(1) Injector's Customized Service: Meet the customized needs of OEM manufacturers for shell lettering, logo engraving, injector internal packaging, injector external packaging and labels customized, etc.

#### (2) Injector's Customized Service Requirements:

The purchased of customized injector are not less than 10 pieces.

Customized injector packages no less than 1000 pieces.

Customized products involve the need of specify logo, the OEM manufacturer needs to provide trademark authorization and the sample of logo image file.