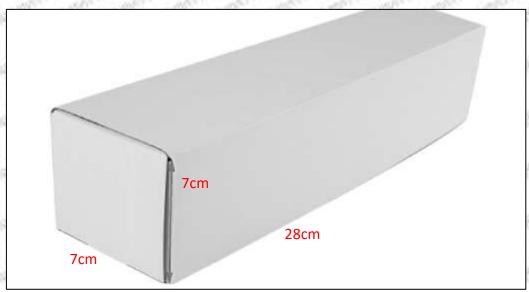

#### 1.5.0445110567 Injector's Specifications and Dimensions

**Injector Size:** 21.5cm\*4 cm \*4 cm = 344cm³ (L\*W\*H=V)

Injector Net Weight: 0.55kg

Gross Weight: 0.6kg

**Injector Quality:** China Made Brand New **Package Size:** 28cm\*7 cm \*7 cm = 1372 cm<sup>3</sup> **Injector Type:** Diesel Common Rail Injector

#### (2) Injector Box Size

| × | No. | Name         | Injector Package Size (cm) |
|---|-----|--------------|----------------------------|
|   | 1   | Injector Box | 28*7*7                     |